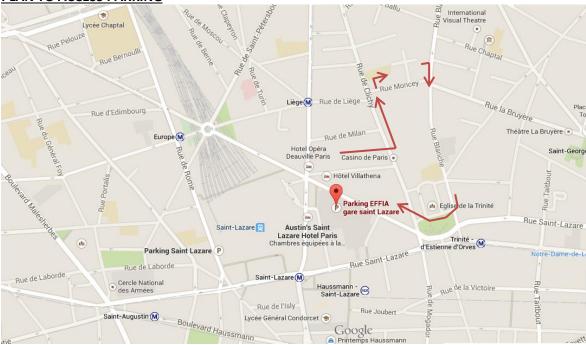

# PLAN TO ACCESS PARKING

## 1. At your arrival in the parking:

Take a parking ticket in input terminal and park in one of the locations of your choice, at the levels -2, -3 or -4.

Then leave the car park, cross the square Budapest and take London street and then turn right, the Athens street.