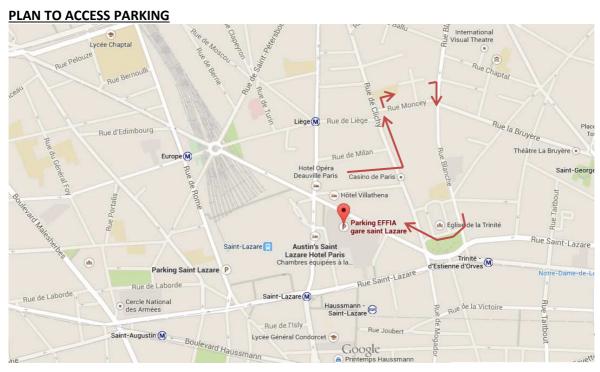

# **PARKING SAINT LAZARE**

29 rue de Londres 75009 PARIS

GPS coordinates: 48.877149, 2.328007

## **STEPS TO FOLLOW TO PARK YOUR VEHICLE:**

### 1. At your arrival in the parking:

Take a parking ticket in input terminal and park in one of the locations of your choice, at the levels -2, -3 or -4.

Then leave the car park , cross the square Budapest and take London street and then turn right , the Athens street.